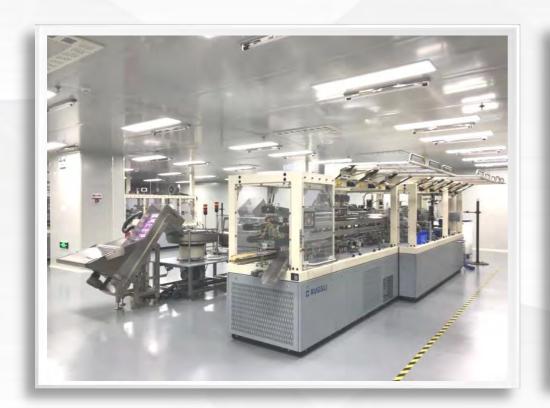

### Multi-piece wet wipes production line

# Multi-piece wet wipes production line

Length: ≥100mm, Width: ≤330mm

Specs: 20pcs~200pcs

# Multi-piece wet wipes production line

Length: 180~300mm, Width: 150~330mm

Specs: 2pcs~40pcs