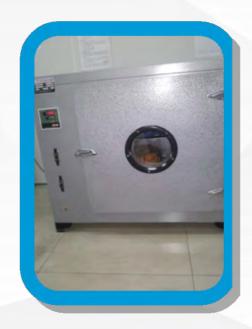

**Electric Heating Oven** 

Moisture, water content, sticker weather resistance test, etc.