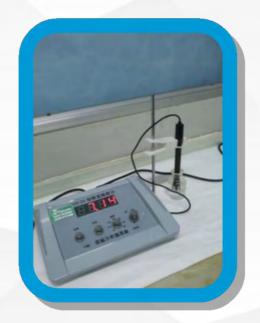

# **Tensile Strength Tester**

Test nonwoven tension

**Breaking strength tester** 

Test paperboard breaking strength

High Performance Liquid Chromatograph

Test chemical raw material

pH Meter
Test liquid PH value