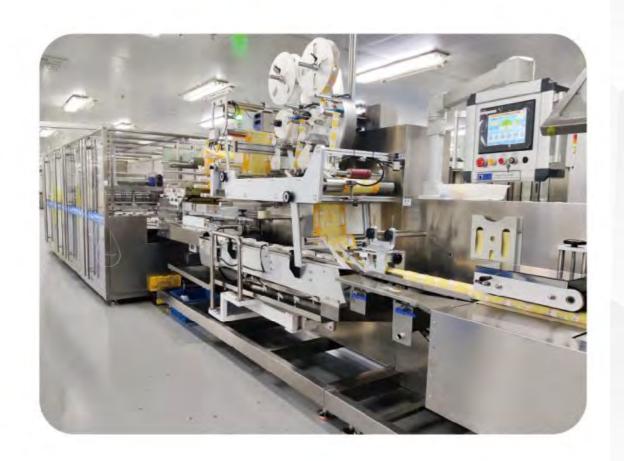

### Multi-piece wet wipes production line

# Multi-piece wet wipes production line

Length: ≥100mm, Width: ≤330mm

Specs: 20pcs~200pcs

# Multi-piece wet wipes production line

Length: 180~300mm, Width: 150~330mm

Specs: 2pcs~40pcs