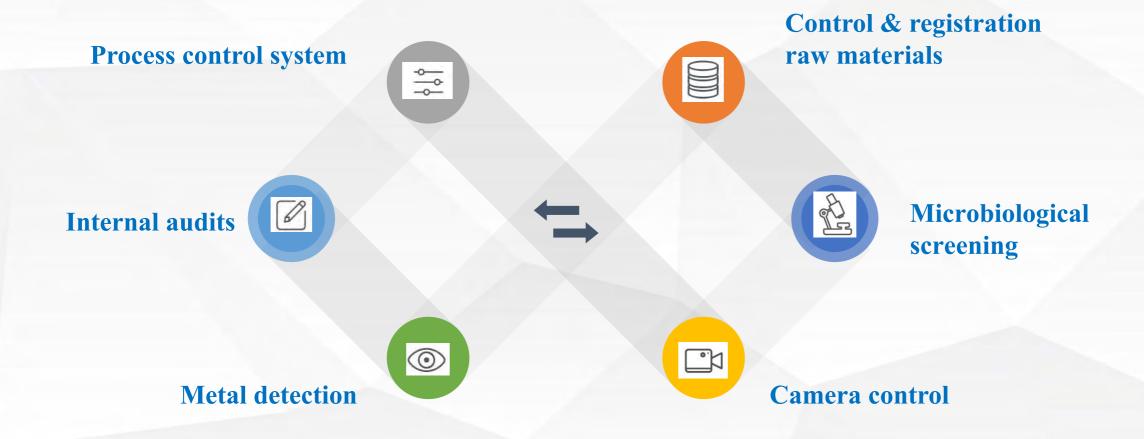

### **Continuous Quality Assurance System**

Quality and safety is our focus.

In performance, Borage delivers high standard quality products.