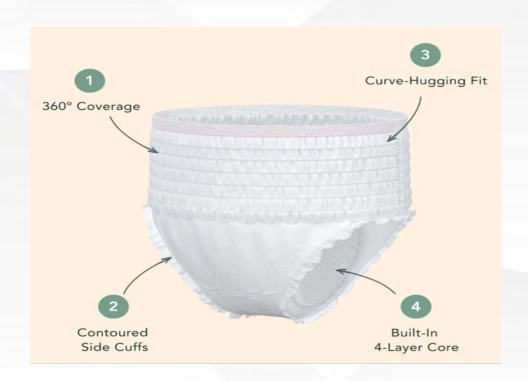

# Period Care--Newly developed products

- 1. Moves with you and provides worry-free protection
- 2. Prevents overflowing no matter the sleeping position
- 3. Snugly hugs every curve for all-day comfort & ultimate security
- 4. Built-in 4-layer core absorbs as much as 4 pads