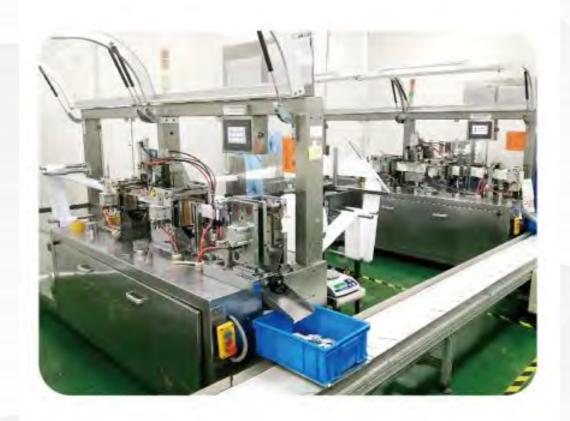

### **Carding Machine Imported From Europe**

The carding machine imported from Europe with production speed of up to 150 meters per minute.

It used the imported rayon or cotton to press the cotton belt. No need to import tampon manual assembly, and no secondary pollution.

### **Tampon Machine Imported From Europe**

The third-generation applicator tampon production line. Fully automatic product inspection. Automatic rejection.