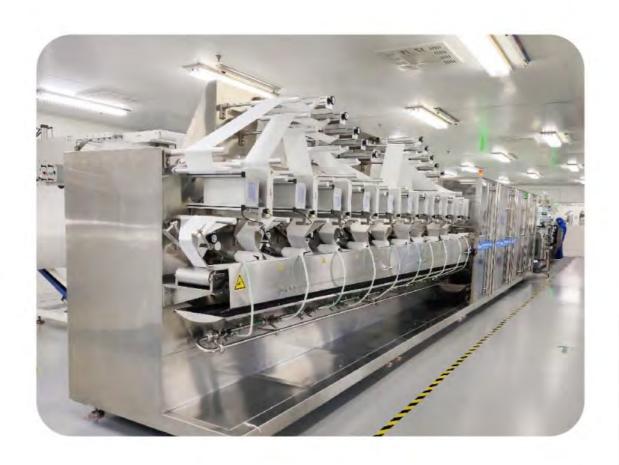

### **Carding Machine Imported From Europe**

The carding machine imported from Europe with production speed of up to 150 meters per minute.

It used the imported rayon or cotton to press the cotton belt. No need to import tampon manual assembly, and no secondary pollution.

### **Tampon Machine Imported From Europe**

The third-generation applicator tampon production line. Fully automatic product inspection. Automatic rejection.