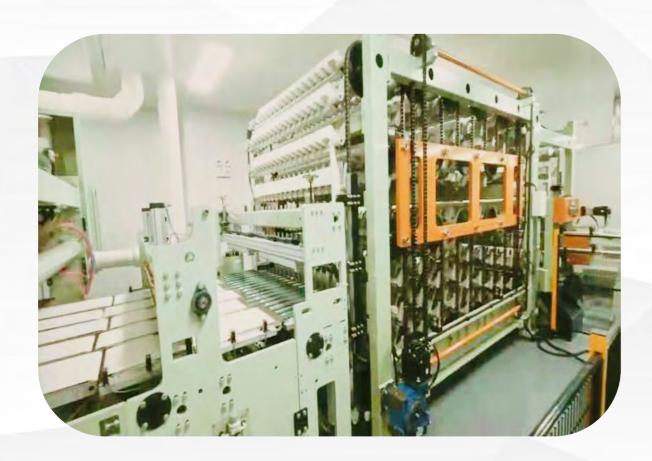

### Multi-piece wet wipes production line

# Multi-piece wet wipes production line

Length: ≥100mm, Width: ≤330mm

Specs: 20pcs~200pcs

# Multi-piece wet wipes production line

Length: 180~300mm, Width: 150~330mm

Specs: 2pcs~40pcs