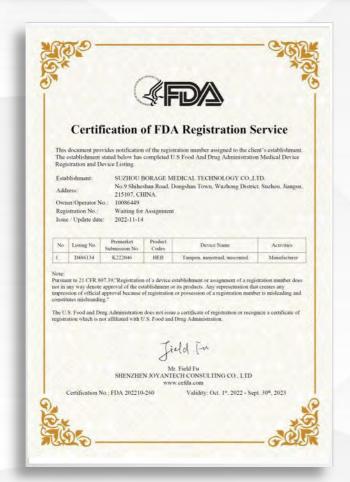

#### CONFIRMATION OF FDA REGISTRATION

This certifies that:

Facility Name:

Suzhou Borage Daily Chemical Co.,Ltd

Facility Address

Dongshan Industrial Park, Wuzhong District, Suzhou City, Jiangsu Province, 215107, China (CHN)

has completed the FDA Voluntary Cosmetic Registration Program with the U.S. Food & Drug Administration, through

| CPIS#   | Product Name                  | Product Category    |
|---------|-------------------------------|---------------------|
| 1139386 | BABY WIPES                    | Other Baby Products |
| 1089222 | FLUSH AWAY FLUSHABLE<br>WIPES | Cleansing           |

#### Cosmetics Establishment Information:

Registration Number: 1003231 Activities: Manufacturer

New Blass Enterpoint Management Camilling Co., Left will confron that such registerature remains effective inputreport and promotions of this confrontion and the east of the selector year tested atoms solven said registeration in report and promotion of the confrontion and the east of the selector years to the confrontion of the confrontion of the east of the confrontion of the east of

Helen Nan

Validity: 2022.01.01-2022.12.31

NewRisen APPROVED

Web: www.nd-086.com Email:survice@newtisen.co New Risen Enterprise Management Consulting Co., 8

**FDA 510k** 

**FSC** 

**FDA** 

1