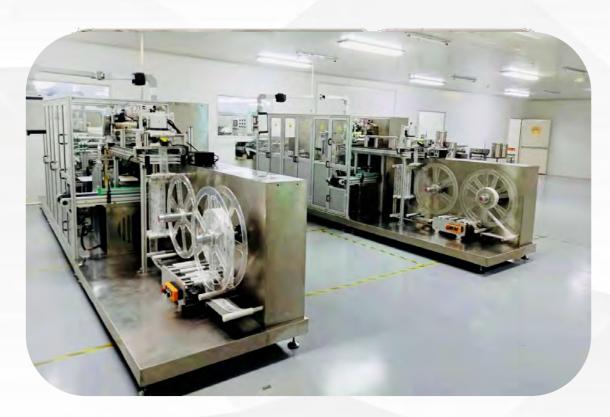

### Single-piece wet wipes production line

# Single-piece wet wipes production line

Length: 80~250mm, Width: 120~250mm

Specs: 1pcs

### Single-piece four edge sealing automatic line