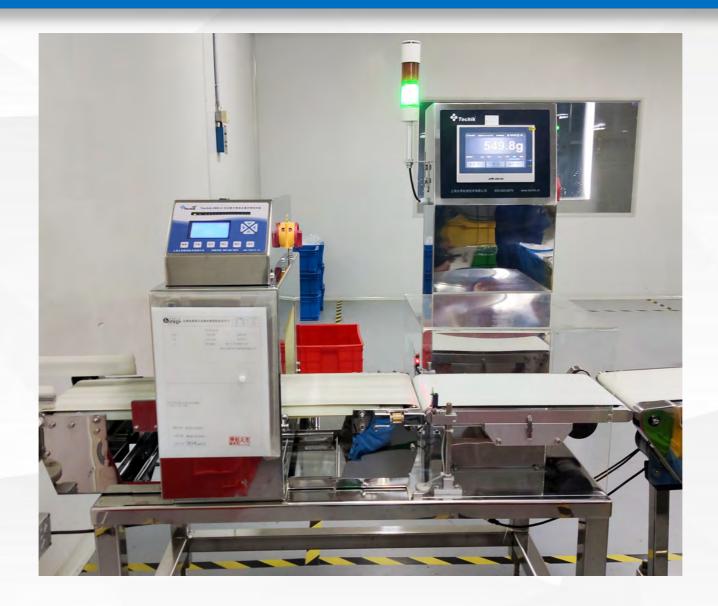

# Super mini wet towel automatic production line

Length: 140~205mm, Width: 120~210mm

Specs: 2pcs~40pcs





### Single-piece four edge sealing automatic line



# Single-piece wet wipes production line

Length: 80~250mm, Width: 120~250mm

Specs: 1pcs





### **Cotton wipes automatic production line**



## Cotton wipes automatic production line

Length: 60~200mm, Width: 60~280mm

Specs: 10pcs~200pcs





### **Roll Facial Wipes Automatic Production Line**



### Roll Facial Wipes Automatic Production Line

Length: 150~260mm, Width: 100mm

Specs: 40pcs~120pcs





### Automatic production line for bucket of wipes



# Automatic production line for bucket of wipes

Length: 60~200mm, Width: 60~280mm

Specs: 10pcs~200pcs





### Online Automatic Metal Detector, AutomaticWeight Detector





### **Automatic Capping Machine**





### **Automatic Filling Box Machine**





### **Robot Palletizer**





### Solar Photovoltaic Energy System





### Efficient filtration systems for air conditioners







# 质量管理 QUALITY MANAGEMENT



### **Continuous Quality Assurance System**



Quality and safety is our focus.

In performance, Borage delivers high standard quality products.



### Lab of Research & Design Center







**Analytical Instrument Laboratory** 



### Lab of Research & Design Center







**Physics and Chemistry Laboratory** 



### Lab of Research & Design Center



**Preparation Room** 



**Microbial Limit Test Lab** 











**Sterility Test Lab** 

**Positive Bacteria Lab** 

**Culture Room** 



### Tampon absorbency test equipment imported from German