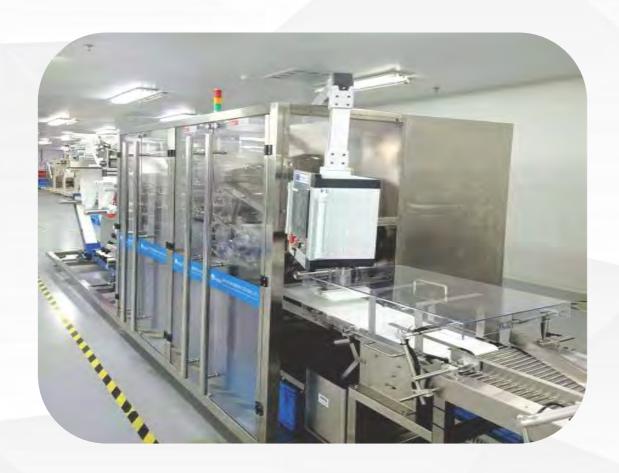

### Multi-piece wet wipes production line

# Multi-piece wet wipes production line

Length: ≥100mm, Width: ≤330mm

Specs: 20pcs~200pcs