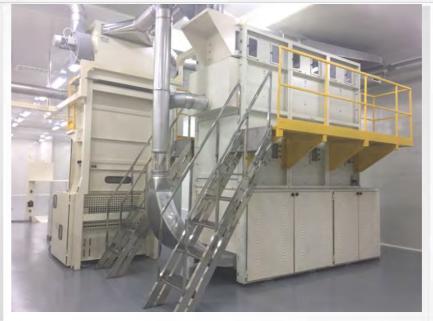

### **Carding Machine Imported From Europe**

The carding machine imported from Europe with production speed of up to 150 meters per minute.

It used the imported rayon or cotton to press the cotton belt. No need to import tampon manual assembly, and no secondary pollution.

### **Tampon Machine Imported From Europe**

The third-generation applicator tampon production line. Fully automatic product inspection. Automatic rejection.