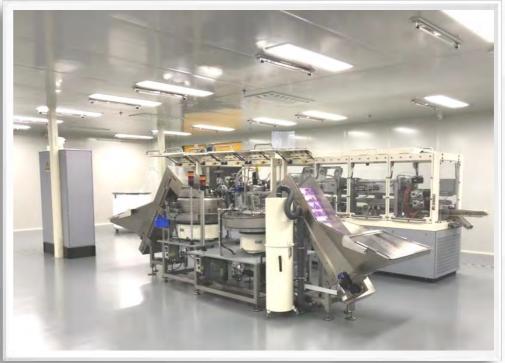

### Single-piece wet wipes production line

# Single-piece wet wipes production line

Length: 80~250mm, Width: 120~250mm

Specs: 1pcs

### Single-piece four edge sealing automatic line