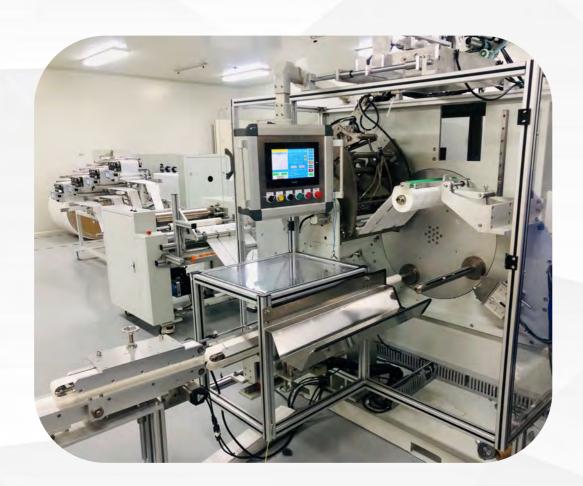

### **Roll Facial Wipes Automatic Production Line**

### Roll Facial Wipes Automatic Production Line

Length: 150~260mm, Width: 100mm

Specs: 40pcs~120pcs