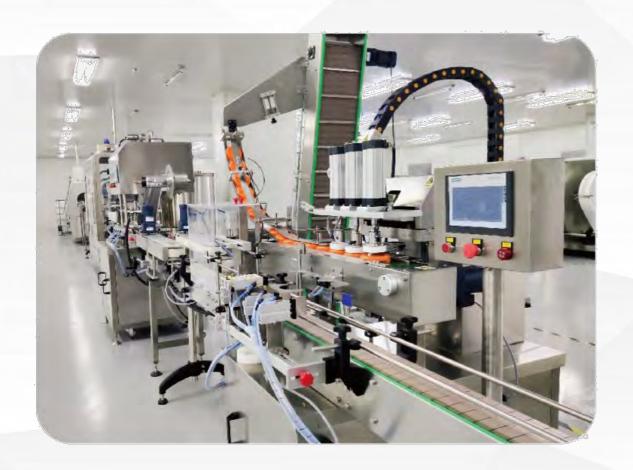

### Multi-piece wet wipes production line

# Multi-piece wet wipes production line

Length: ≥100mm, Width: ≤330mm

Specs: 20pcs~200pcs