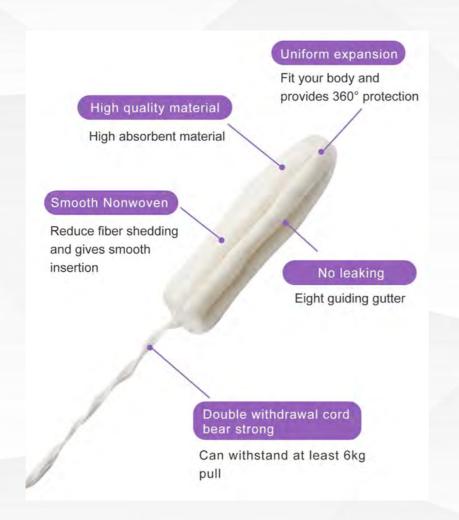

#### **Feminine Care**

Tampons, Oganic cotton cover disposable period underwear, Feminie wipes

# Period Care--Newly developed products

- 1. Moves with you and provides worry-free protection
- 2. Prevents overflowing no matter the sleeping position
- 3. Snugly hugs every curve for all-day comfort & ultimate security
- 4. Built-in 4-layer core absorbs as much as 4 pads